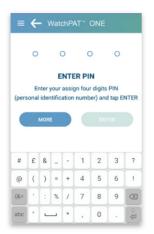

### Step 4: Enter the assigned 4 Digit PIN into your App

 You will be prompted to enter the 4 Digit PIN assigned by VirtuOx in the App - YOUR 4 DIGIT PIN IS 2020

**Important!** Please remove any nail polish from the finger on which the probe will be connected.