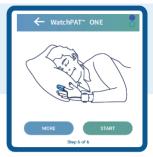

#### Step 2: Preview Step by Step Instructions

• You may review step by step instructions before testing with your device with use of the preview button or the "Play Symbol," pictured below:

#### Step 8: Press Start and Go To Sleep

- Once device is properly in place, press the START button in the app on your phone and go to sleep.
- Ensure that your phone is within 15ft/5m from the testing device when choosing a plug to charge your phone during testing.