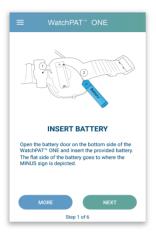

#### Step 3: Insert Battery into Back of Watch

- Insert the provided battery into the WatchPAT One device.
- Your device will then locate your Smart Phone via Bluetooth.