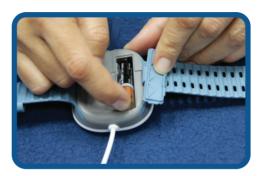

#### Step 3: Insert Battery into Back of Watch

- Insert the provided battery into the WatchPAT One device.
- Your device will then locate your Smart Phone via Bluetooth.