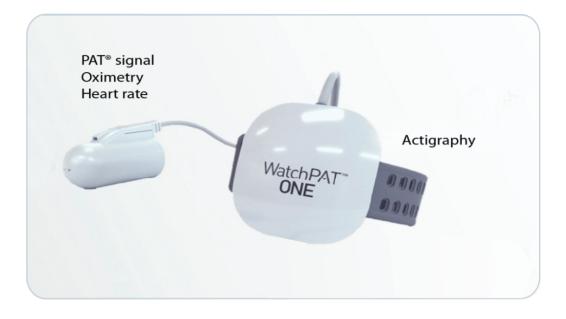

#### **Home Sleep Test Device**

In the package, you will find the test device and finger probe