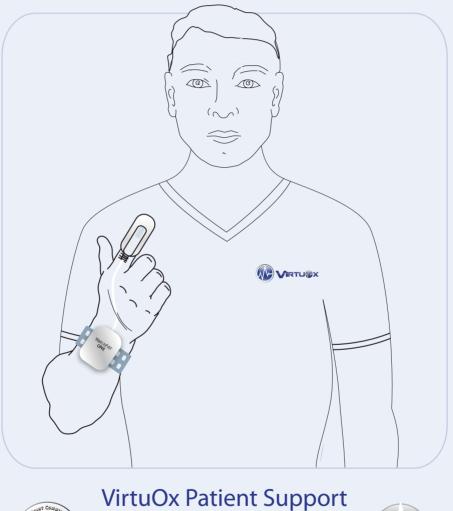

#### Step 6: Apply the WatchPAT One

- Apply the device on the wrist of the non-dominant hand
- Secure the device in the same manner a wristwatch is applied
- Ensure the device is snug on the wrist, but not too tight

### **Step 7: Apply the finger probe**

- Slide any finger, other than your thumb, all the way into the probe until you feel the end
- The sticker marked TOP should be on the top of your finger
- Detach and gradually remove the TOP tab while pressing the tip of the probe against a hard surface