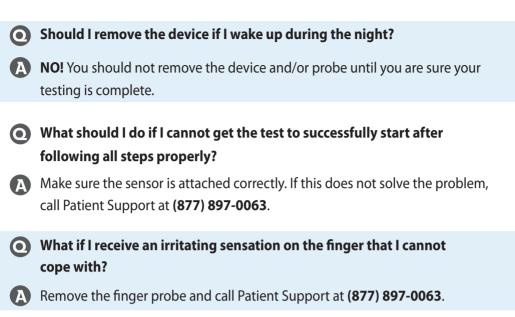

Note: If you need to get up at all throughout the night, leave sensor on and in place and leave your phone behind, still connected to the charger. You must allow for 6 hours of recording time before ending the test.

Important! During the night, if you need to get up for any reason, DO NOT remove the device or sensor.

Leave your phone behind and DO NOT disconnect your phone from the wall charger until testing is completed.