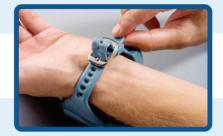

#### Step 6: Apply the WatchPAT One

- Apply the device on the wrist of the non-dominant hand
- Secure the device in the same manner a wristwatch is applied
- Ensure the device is snug on the wrist, but not too tight