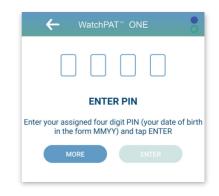

### Step 4: Enter the assigned 4 Digit PIN into your App

 You will be prompted to enter the 4 Digit PIN assigned by VirtuOx in the App - YOUR 4 DIGIT PIN IS 2020

**Important!** Please remove any nail polish from the finger on which the probe will be connected.