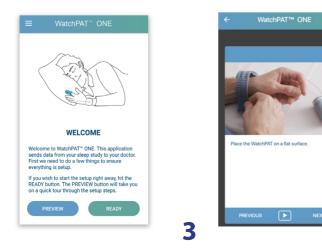

#### Step 2: Preview Step by Step Instructions

• You may review step by step instructions before testing with your device with use of the preview button or the "Play Symbol," pictured below: