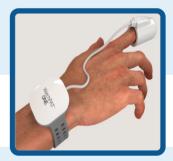

### **Step 7: Apply the finger probe**

- Slide any finger, other than your thumb, all the way into the probe until you feel the end
- The sticker marked TOP should be on the top of your finger
- Detach and gradually remove the TOP tab while pressing the tip of the probe against a hard surface