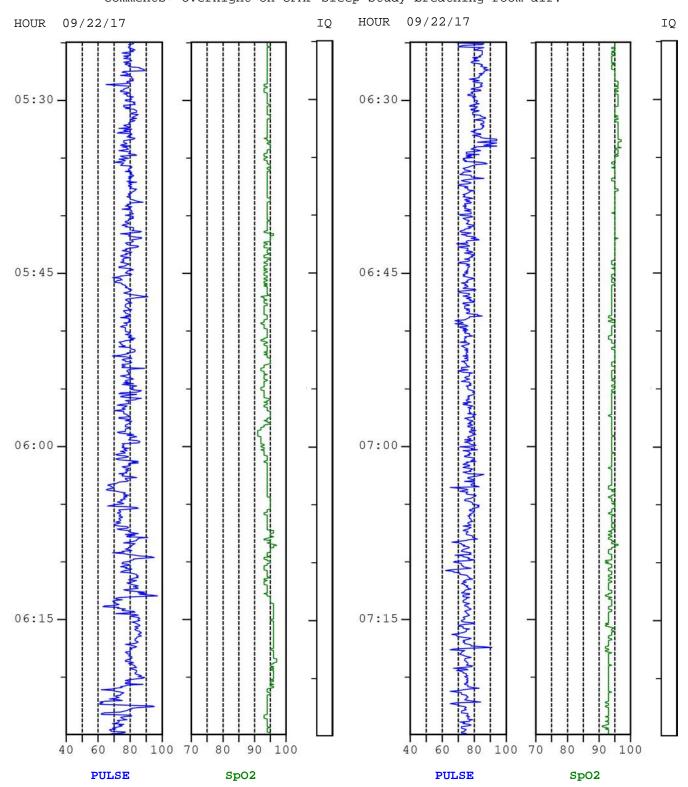

# Oximetry: 2 hours per page

Comments: Overnight on CPAP sleep study breathing room air.

Resolution Pulse Oximeter Serial #:

End: 09/22/17 10:13:17 ID#: