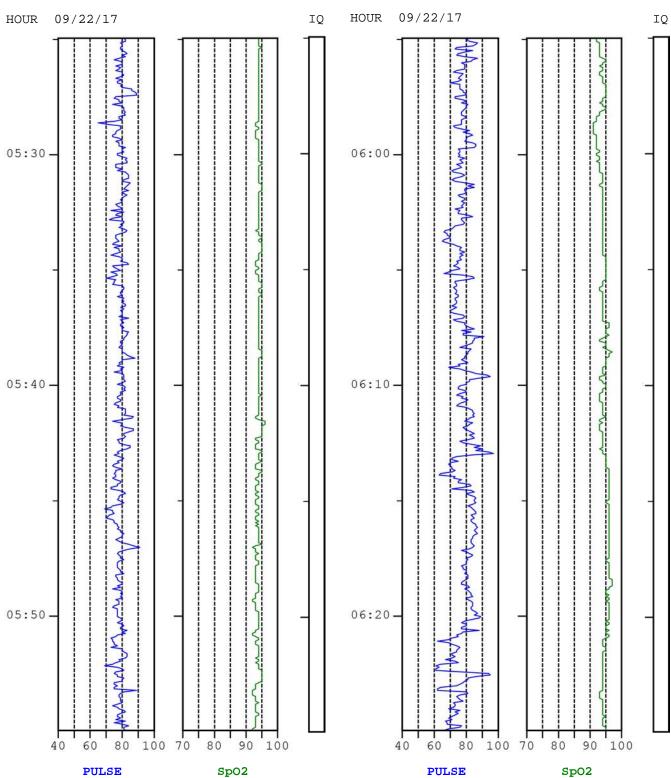

### Oximetry: 1 hour per page

.7 ID#:

### Oximetry: 1 hour per page

09/22/17 01:24:57 Test date: 09/22/17 Start: Doctor:

End: 09/22/17 10:13:17 ID#: