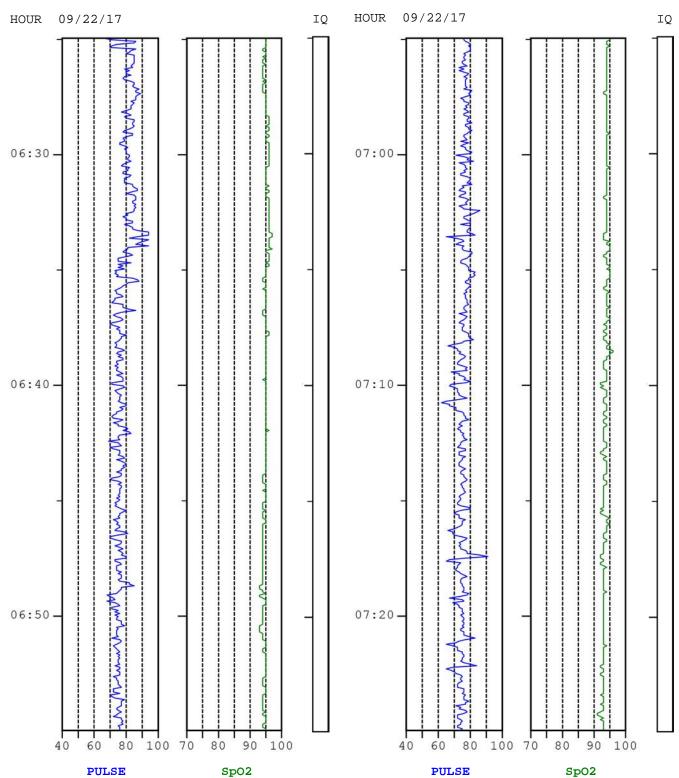

y: 2 hours per page







Test date: 09/22/17 Start: 09/22/17 01:24:57 Doctor: End: 09/22/17 10:13:17

Oximetry: 2 hours per page







ID#:

# Oximetry: 2 hours per page







ID#:

# Oximetry: 2 hours per page

Comments: Overnight on CPAP sleep study breathing room air.



Resolution Pulse Oximeter Serial #:





End: 09/22/17 10:13:17 ID#:

## Oximetry: 1 hour per page







d: 09/22/17 10:13:17 ID#:

### Oximetry: 1 hour per page







ID#:

### Oximetry: 1 hour per page







09/22/17 01:24:57 Test date: 09/22/17 Start: Doctor:

End: 09/22/17 10:13:17









09/22/17 01:24:57 Test date: 09/22/17 Start: Doctor:

End: 09/22/17 10:13:17



### Oximetry: 1 hour per page







09/22/17 01:24:57 Test date: 09/22/17 Start: Doctor:

End: 09/22/17 10:13:17

Oximetry: 1 hour per page







ID#:

### Oximetry: 1 hour per page







.7 ID#:

### Oximetry: 1 hour per page







09/22/17 01:24:57 Test date: 09/22/17 Start: Doctor:

End: 09/22/17 10:13:17 ID#:

### Oximetry: 1 hour per page