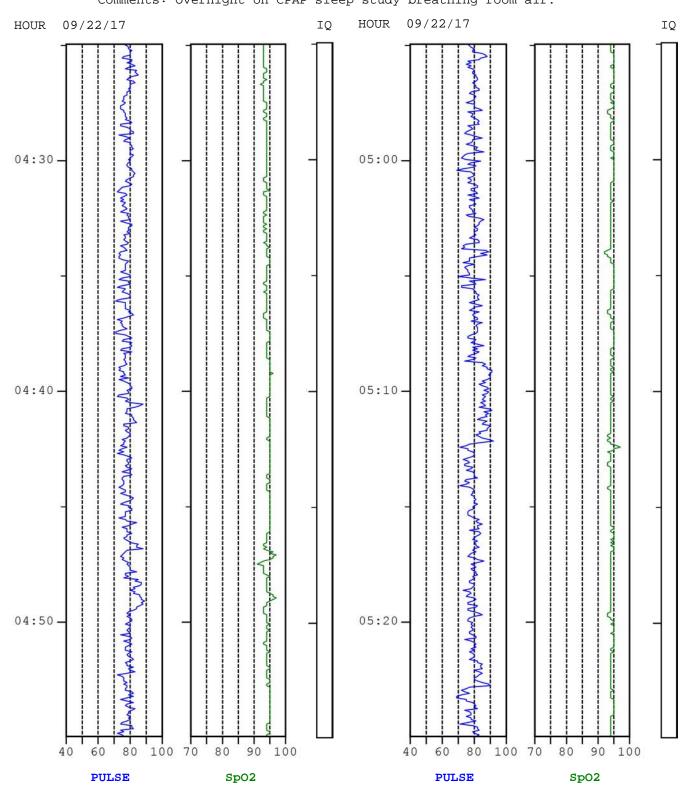

### Oximetry: 1 hour per page

09/22/17 01:24:57 Test date: 09/22/17 Start: Doctor:

End: 09/22/17 10:13:17

09/22/17 01:24:57 Test date: 09/22/17 Start: Doctor:

End: 09/22/17 10:13:17

### Oximetry: 1 hour per page

09/22/17 01:24:57 Test date: 09/22/17 Start: Doctor:

End: 09/22/17 10:13:17

Oximetry: 1 hour per page

ID#: