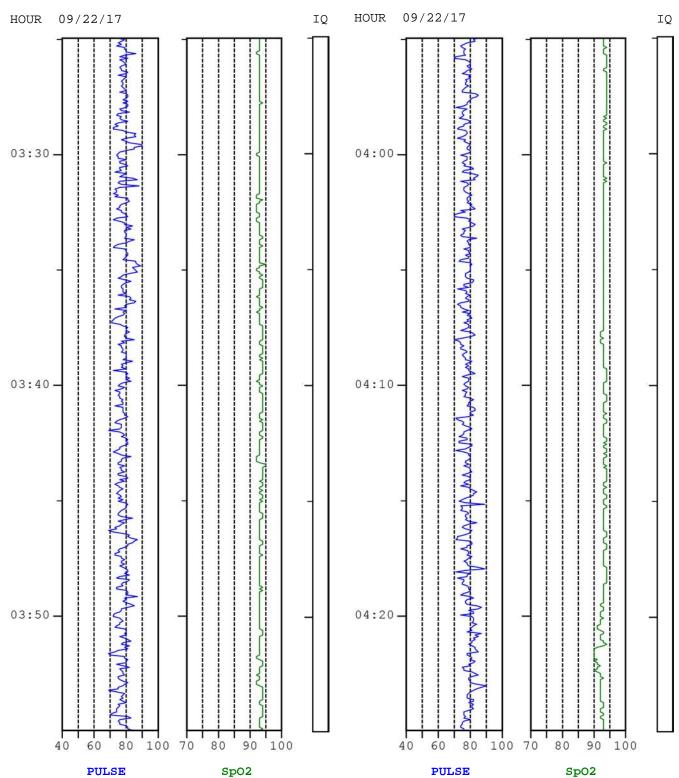

# Oximetry: 2 hours per page

Comments: Overnight on CPAP sleep study breathing room air.

Resolution Pulse Oximeter Serial #:

End: 09/22/17 10:13:17 ID#: