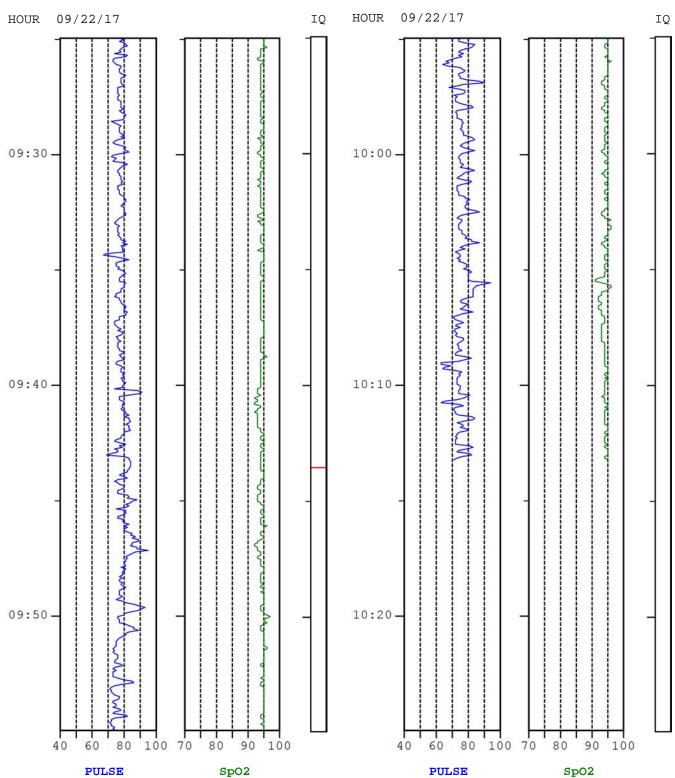

page

Comments: Overnight on CPAP sleep study breathing room air.



Resolution Pulse Oximeter Serial #:





End: 09/22/17 10:13:17 ID#:

## Oximetry: 1 hour per page







d: 09/22/17 10:13:17 ID#:

### Oximetry: 1 hour per page







ID#:

### Oximetry: 1 hour per page







09/22/17 01:24:57 Test date: 09/22/17 Start: Doctor:

End: 09/22/17 10:13:17









09/22/17 01:24:57 Test date: 09/22/17 Start: Doctor:

End: 09/22/17 10:13:17



### Oximetry: 1 hour per page







09/22/17 01:24:57 Test date: 09/22/17 Start: Doctor:

End: 09/22/17 10:13:17

Oximetry: 1 hour per page







ID#:

### Oximetry: 1 hour per page







.7 ID#:

### Oximetry: 1 hour per page







09/22/17 01:24:57 Test date: 09/22/17 Start: Doctor:

End: 09/22/17 10:13:17 ID#:

### Oximetry: 1 hour per page