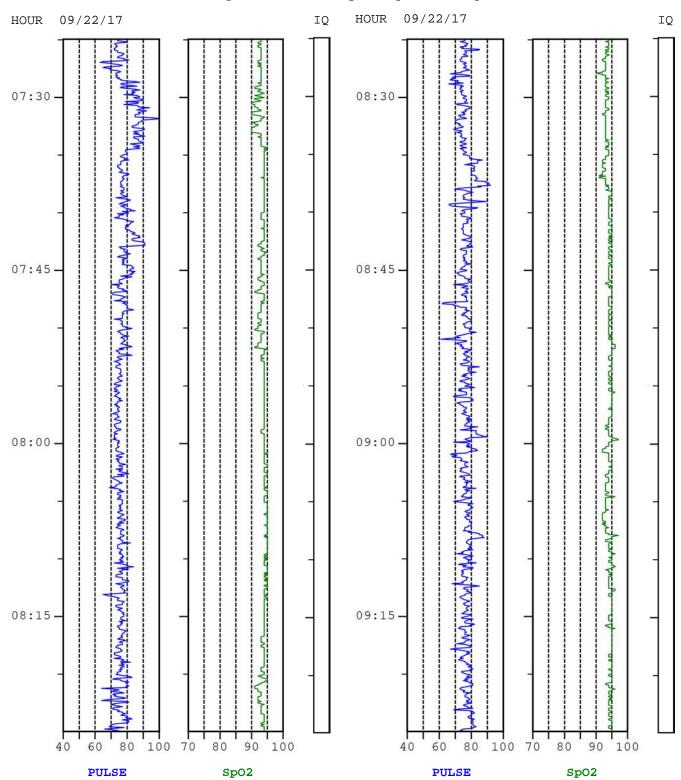

# Oximetry: 2 hours per page

Comments: Overnight on CPAP sleep study breathing room air.

Resolution Pulse Oximeter Serial #:

End: 09/22/17 10:13:17 ID#: