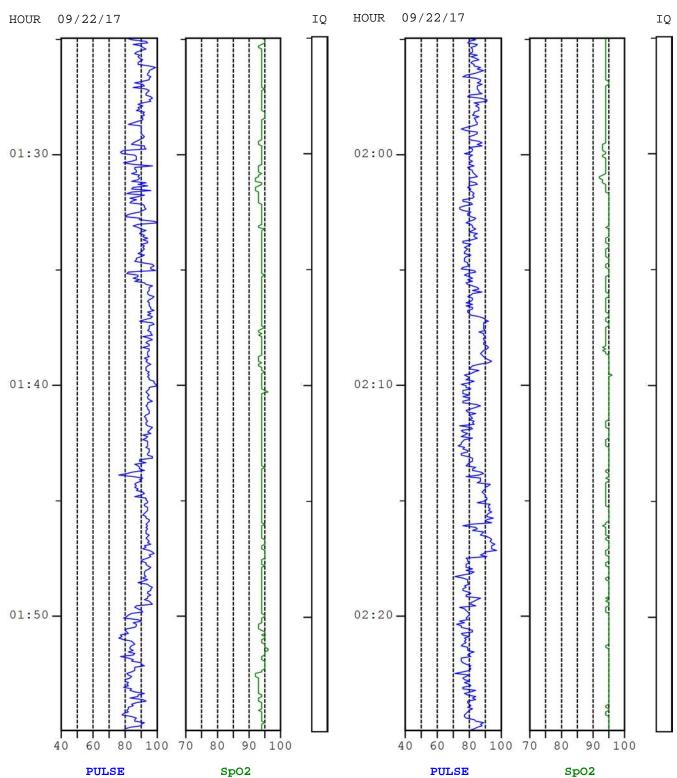

# Oximetry: 2 hours per page

Comments: Overnight on CPAP sleep study breathing room air.

Resolution Pulse Oximeter Serial #:

End: 09/22/17 10:13:17 ID#: