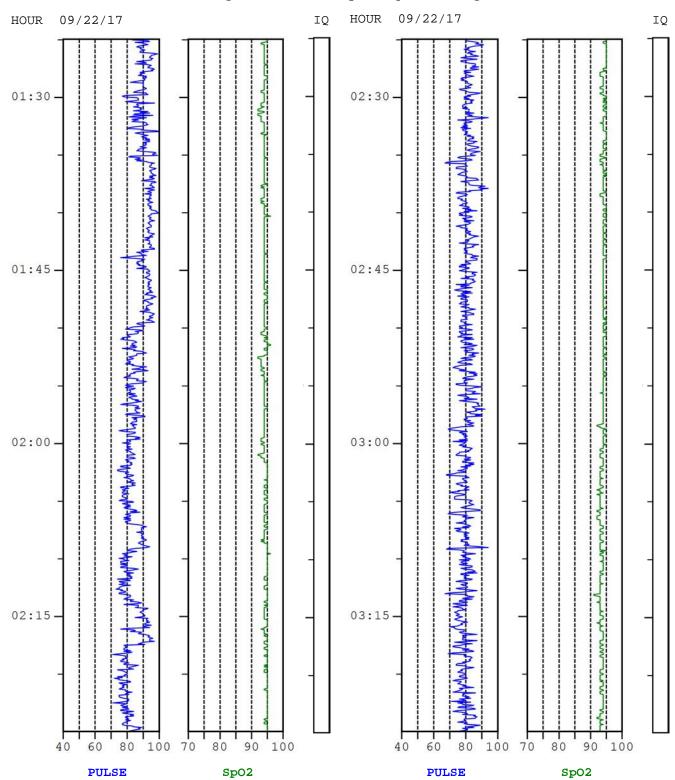

# Oximetry: 2 hours per page

Test date: 09/22/17 Start: 09/22/17 01:24:57 Doctor: End: 09/22/17 10:13:17

Oximetry: 2 hours per page

ID#:

# Oximetry: 2 hours per page

ID#: