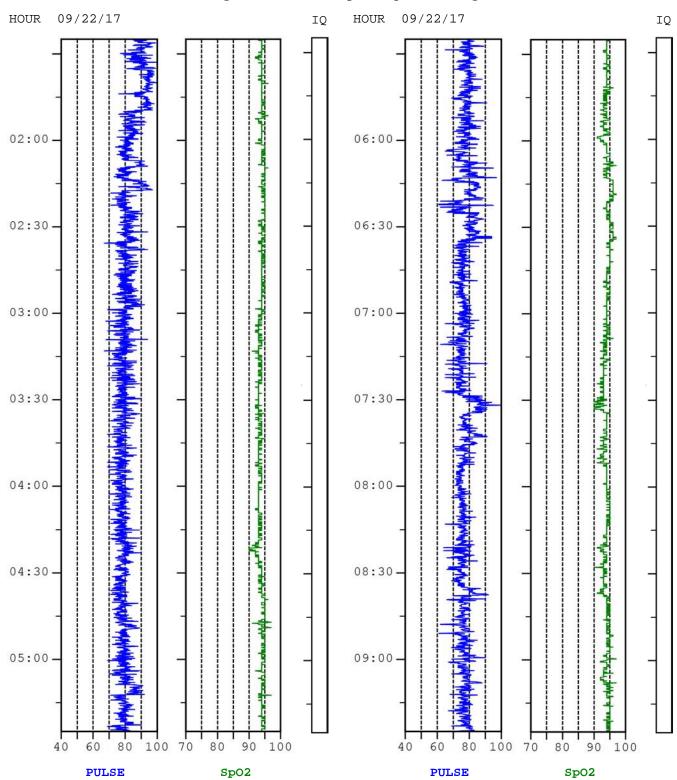

# Oximetry: 2 hours per page

ID#:

# Oximetry: 2 hours per page

Test date: 09/22/17 Start: 09/22/17 01:24:57 Doctor: End: 09/22/17 10:13:17

Oximetry: 2 hours per page

ID#:

# Oximetry: 2 hours per page

Comments: Overnight on CPAP sleep study breathing room air.

Resolution Pulse Oximeter Serial #:

End: 09/22/17 10:13:17 ID#: