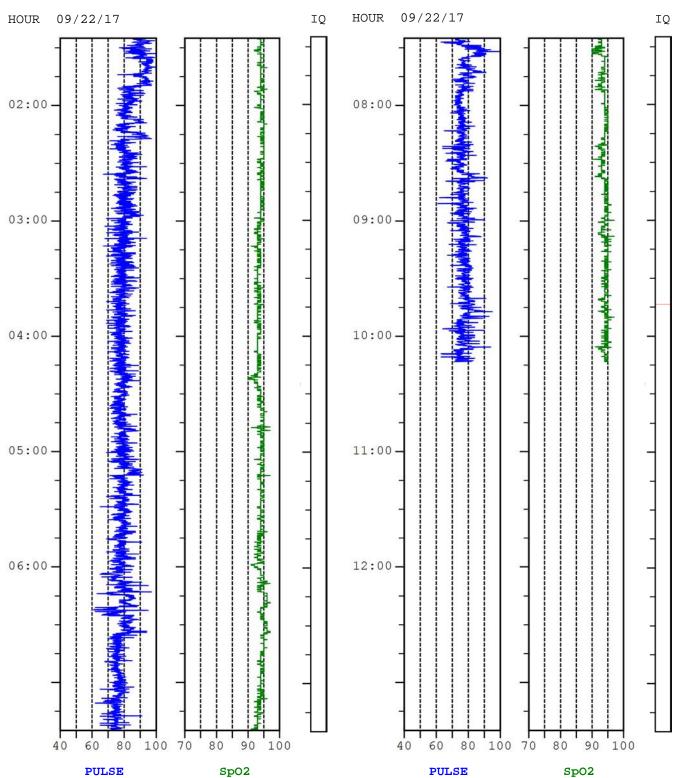

Test date: 09/22/17 Start: 09/22/17 01:24:57 Doctor: End: 09/22/17 10:13:17

Oximetry: 24 hours per page







Test date: 09/22/17 Start: 09/22/17 01:24:57 Doctor: End: 09/22/17 10:13:17

Oximetry: 12 hours per page







ID#:

### Oximetry: 8 hours per page







ID#:

### Oximetry: 8 hours per page







ID#:

# Oximetry: 2 hours per page







ID#:

# Oximetry: 2 hours per page







Test date: 09/22/17 Start: 09/22/17 01:24:57 Doctor: End: 09/22/17 10:13:17

Oximetry: 2 hours per page







ID#:

# Oximetry: 2 hours per page







ID#:

# Oximetry: 2 hours per page

Comments: Overnight on CPAP sleep study breathing room air.



Resolution Pulse Oximeter Serial #:





End: 09/22/17 10:13:17 ID#:

## Oximetry: 1 hour per page







d: 09/22/17 10:13:17 ID#:

### Oximetry: 1 hour per page







ID#:

### Oximetry: 1 hour per page







09/22/17 01:24:57 Test date: 09/22/17 Start: Doctor:

End: 09/22/17 10:13:17









09/22/17 01:24:57 Test date: 09/22/17 Start: Doctor:

End: 09/22/17 10: