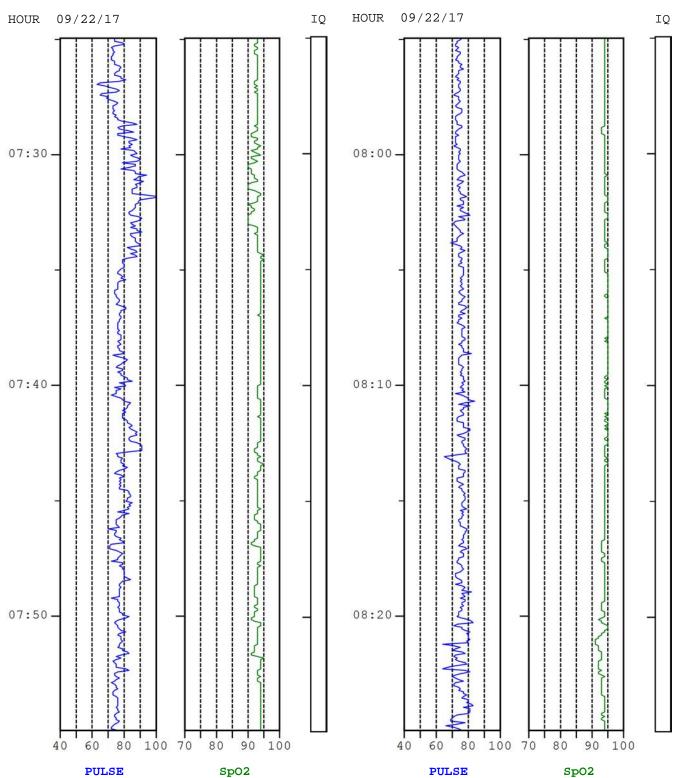

# Oximetry: 2 hours per page

Comments: Overnight on CPAP sleep study breathing room air.

Resolution Pulse Oximeter Serial #:

End: 09/22/17 10:13:17 ID#: