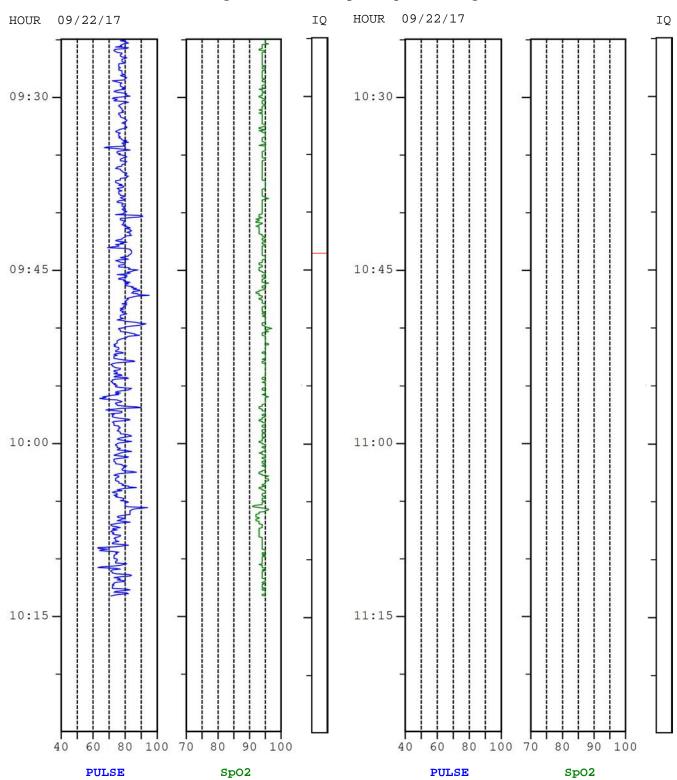

# Oximetry: 2 hours per page

Comments: Overnight on CPAP sleep study breathing room air.

Resolution Pulse Oximeter Serial #:

End: 09/22/17 10:13:17 ID#: