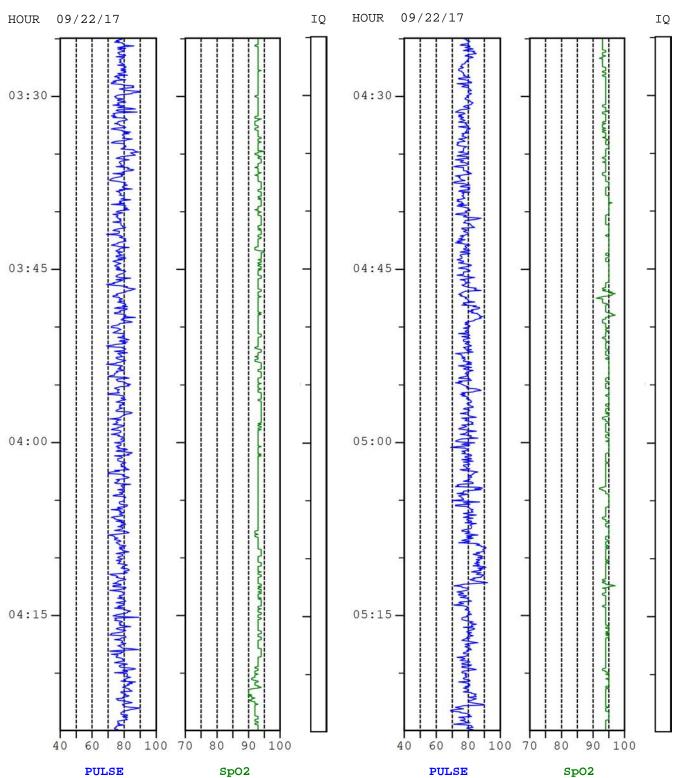

# Oximetry: 2 hours per page

ID#:

# Oximetry: 2 hours per page

Comments: Overnight on CPAP sleep study breathing room air.

Resolution Pulse Oximeter Serial #:

End: 09/22/17 10:13:17 ID#: