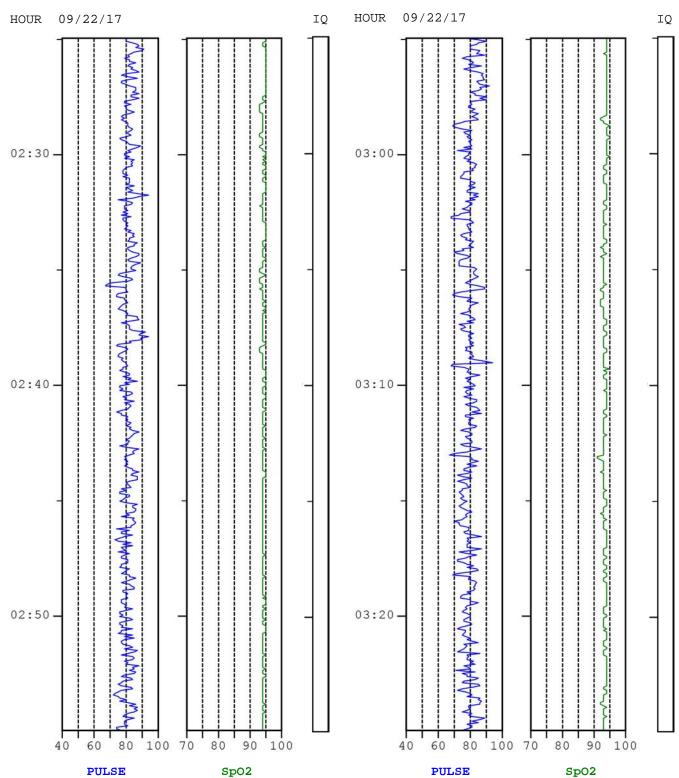

# Oximetry: 2 hours per page

Comments: Overnight on CPAP sleep study breathing room air.

Resolution Pulse Oximeter Serial #:

End: 09/22/17 10:13:17 ID#: