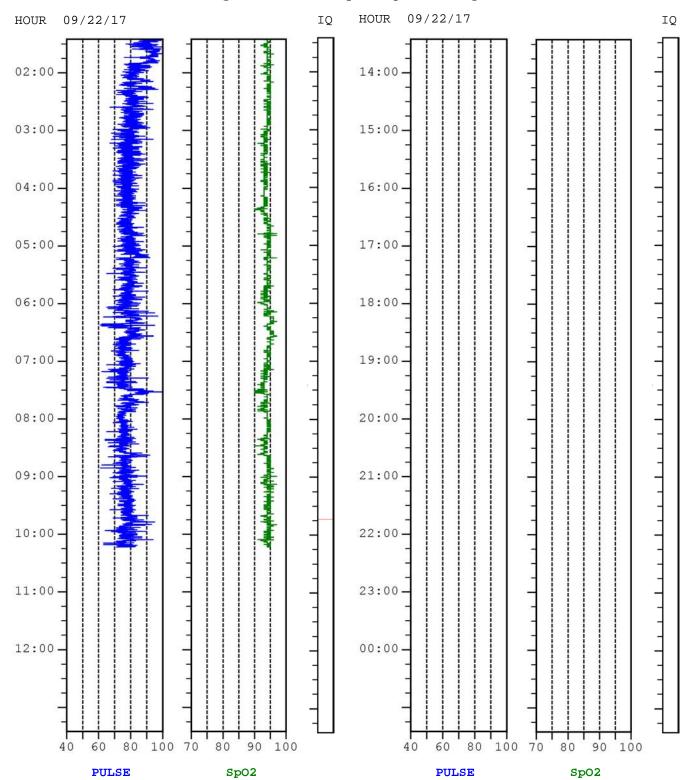

Test date: 09/22/17 Start: 09/22/17 01:24:57 Doctor: End: 09/22/17 10:13:17

Oximetry: 24 hours per page

Test date: 09/22/17 Start: 09/22/17 01:24:57 Doctor: End: 09/22/17 10:13:17

Oximetry: 12 hours per page