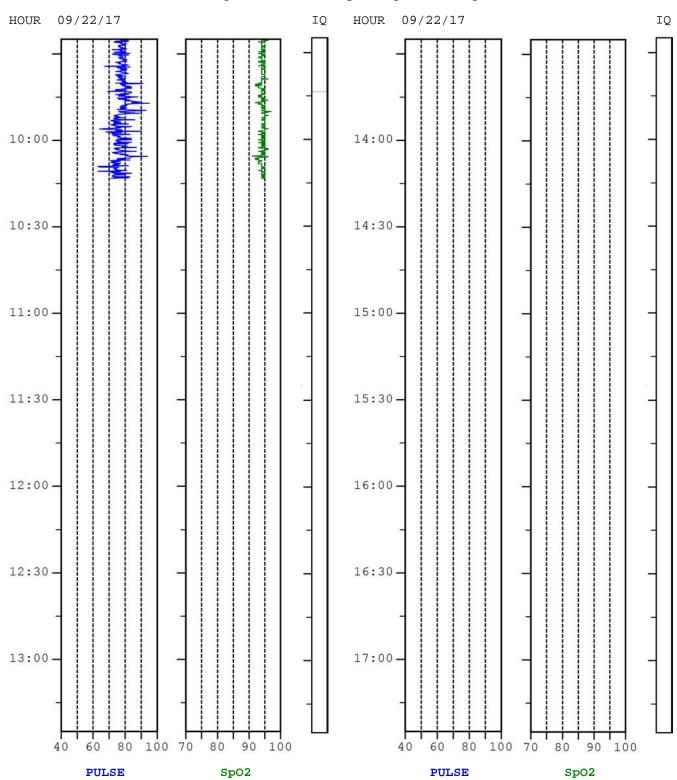

## Oximetry: 1 hour per page

d: 09/22/17 10:13:17 ID#:

### Oximetry: 1 hour per page

ID#: