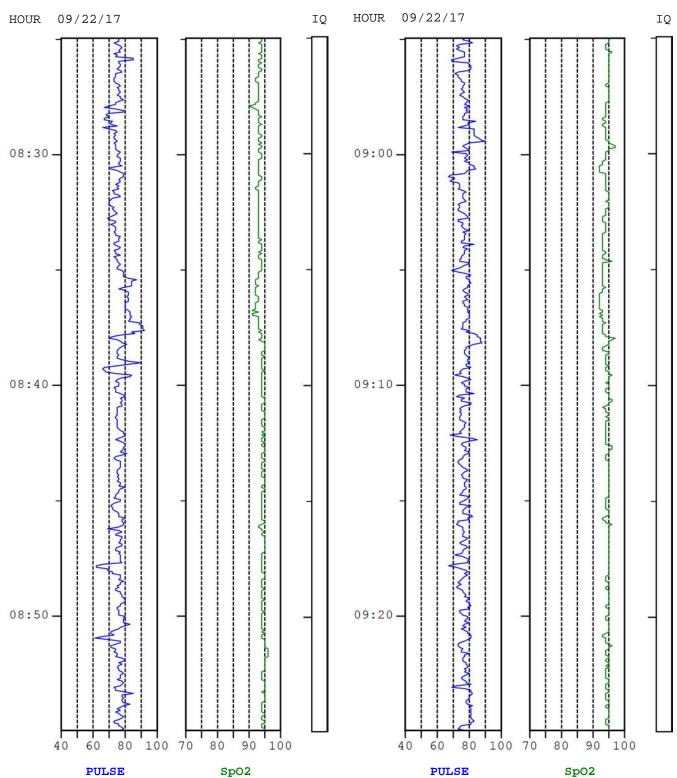

2/17 10:13:17

Oximetry: 2 hours per page







ID#:

# Oximetry: 2 hours per page







ID#:

# Oximetry: 2 hours per page

Comments: Overnight on CPAP sleep study breathing room air.



Resolution Pulse Oximeter Serial #:





End: 09/22/17 10:13:17 ID#:

## Oximetry: 1 hour per page







d: 09/22/17 10:13:17 ID#:

### Oximetry: 1 hour per page







ID#:

### Oximetry: 1 hour per page







09/22/17 01:24:57 Test date: 09/22/17 Start: Doctor:

End: 09/22/17 10:13:17









09/22/17 01:24:57 Test date: 09/22/17 Start: Doctor:

End: 09/22/17 10:13:17



### Oximetry: 1 hour per page







09/22/17 01:24:57 Test date: 09/22/17 Start: Doctor:

End: 09/22/17 10:13:17

Oximetry: 1 hour per page







ID#:

### Oximetry: 1 hour per page







.7 ID#:

### Oximetry: 1 hour per page







09/22/17 01:24:57 Test date: 09/22/17 Start: Doctor:

End: 09/22/17 10:13:17 ID#:

### Oximetry: 1 hour per page